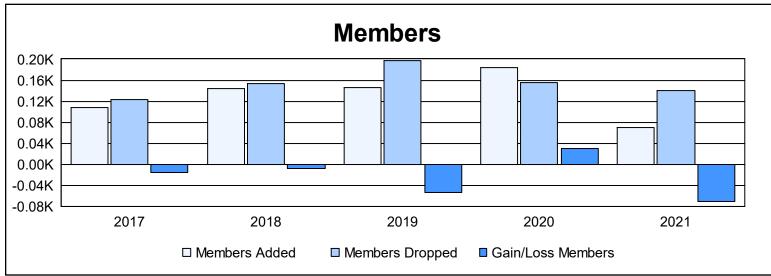

District 110CW As of June 2021 Cumulative

| Year      | New<br>Clubs | Dropped<br>Clubs | Gain/<br>Loss<br>Clubs | New<br>Members | Charter<br>Members | Reinstate<br>Members | Transfer<br>Members | Total<br>Member<br>Added | Total<br>Members<br>Dropped | Gain/<br>Loss<br>Members |
|-----------|--------------|------------------|------------------------|----------------|--------------------|----------------------|---------------------|--------------------------|-----------------------------|--------------------------|
| 2016-2017 | 0            | 0                | 0                      | 96             | 0                  | 6                    | 5                   | 107                      | 123                         | -16                      |
| 2017-2018 | 0            | 0                | 0                      | 110            | 0                  | 22                   | 12                  | 144                      | 153                         | -9                       |
| 2018-2019 | 1            | 0                | 1                      | 100            | 21                 | 8                    | 16                  | 145                      | 198                         | -53                      |
| 2019-2020 | 1            | 0                | 1                      | 138            | 23                 | 10                   | 13                  | 184                      | 155                         | 29                       |
| 2020-2021 | 0            | 1                | -1                     | 51             | 0                  | 13                   | 5                   | 69                       | 140                         | -71                      |
| Average   | 0            | 0                | 0                      | 99             | 9                  | 12                   | 10                  | 130                      | 154                         | -24                      |